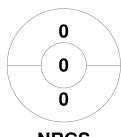

#### Super 6s U16 Girls Schools Finals 2020 11 - 12 Jan 2020 **Bromsgrove School**



#### **Match Statistics**

| Match # | Date        | Time  | Pool / Class | Pitch |
|---------|-------------|-------|--------------|-------|
| 14      | 12 Jan 2020 | 10:45 | Pool C       |       |

| Newcast | Royal Grammar School |
|---------|----------------------|
| GK Subs |                      |

| Official | 1 | 2 | Т  |
|----------|---|---|----|
| NRGS     | 0 | 1 | 1  |
| STT      | 7 | 4 | 11 |

|         | S  | t Te | resas |
|---------|----|------|-------|
| GK Subs | 12 |      |       |

## **Penalty Corners**









**NRGS** 

STT

**NRGS** 

STT

### **Shots**







STT

# **Shots on Target**

**Circle Entries** 







STT

### Possession %