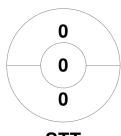

#### Super 6s U16 Girls Schools Finals 2020 11 - 12 Jan 2020 **Bromsgrove School**



#### **Match Statistics**

| Match # | Date        | Time  | Pool / Class | Pitch |
|---------|-------------|-------|--------------|-------|
| 14      | 12 Jan 2020 | 10:45 | Pool C       |       |

| Newcast | Royal Grammar School |
|---------|----------------------|
| GK Subs |                      |

| Official | 1 | 2 | Т  |
|----------|---|---|----|
| NRGS     | 0 | 1 | 1  |
| STT      | 7 | 4 | 11 |

|         | S  | t Te | resas |
|---------|----|------|-------|
| GK Subs | 12 |      |       |

## **Penalty Corners**









**NRGS** 

STT

**NRGS** 

STT

### **Shots**







STT

# **Shots on Target**

**Circle Entries** 







STT

### Possession %