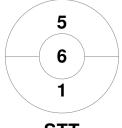

#### Super 6s U16 Girls Schools Finals 2020 11 - 12 Jan 2020 **Bromsgrove School**



#### **Match Statistics**

| Match # | Date        | Time  | Pool / Class | Pitch |
|---------|-------------|-------|--------------|-------|
| 14      | 12 Jan 2020 | 10:45 | Pool C       |       |

| Newcast | Royal Grammar School |
|---------|----------------------|
| GK Subs |                      |

| Official | 1 | 2 | Т  |
|----------|---|---|----|
| NRGS     | 0 | 1 | 1  |
| STT      | 7 | 4 | 11 |

|         | S  | t Te | resas |
|---------|----|------|-------|
| GK Subs | 12 |      |       |

## **Penalty Corners**









**NRGS** 

STT

**NRGS** 

STT

### **Shots**







STT

# **Shots on Target**

**Circle Entries** 







STT

### Possession %