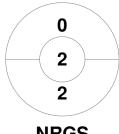

#### Super 6s U16 Girls Schools Finals 2020 11 - 12 Jan 2020 **Bromsgrove School**



#### **Match Statistics**

| Match # | Date        | Time  | Pool / Class | Pitch |
|---------|-------------|-------|--------------|-------|
| 14      | 12 Jan 2020 | 10:45 | Pool C       |       |

| Newcast | Royal Grammar School |
|---------|----------------------|
| GK Subs |                      |

| Official | 1 | 2 | Т  |
|----------|---|---|----|
| NRGS     | 0 | 1 | 1  |
| STT      | 7 | 4 | 11 |

|         | S  | t Te | resas |
|---------|----|------|-------|
| GK Subs | 12 |      |       |

## **Penalty Corners**









**NRGS** 

STT

**NRGS** 

STT

### **Shots**







STT

# **Shots on Target**

**Circle Entries** 







STT

### Possession %