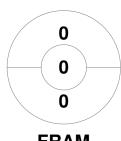

## Super 6s U16 Girls Schools Finals 2020 11 - 12 Jan 2020 **Bromsgrove School**



## **Match Statistics**

| Match # | Date        | Time  | Pool / Class | Pitch |
|---------|-------------|-------|--------------|-------|
| 17      | 12 Jan 2020 | 12:30 | Pool C       |       |

|   | Framlingham College |  |  |  |  |  |
|---|---------------------|--|--|--|--|--|
| Ī | GK Subs             |  |  |  |  |  |

| Official | 1 | 2 | Т |
|----------|---|---|---|
| FRAM     | 2 | 2 | 4 |
| DC       | 0 | 1 | 1 |

| Dean Close School |    |  |  |  |  |  |
|-------------------|----|--|--|--|--|--|
| GK Subs           | 23 |  |  |  |  |  |

**Circle Entries** 

**Shots on Target** 

## **Penalty Corners**









**FRAM** 

**FRAM** 

DC

## **Shots**











Possession %