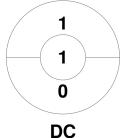

## Super 6s U16 Girls Schools Finals 2020 11 - 12 Jan 2020 **Bromsgrove School**



## **Match Statistics**

| Match # | Date        | Time  | Pool / Class | Pitch |
|---------|-------------|-------|--------------|-------|
| 17      | 12 Jan 2020 | 12:30 | Pool C       |       |

|   | Framlingham College |  |  |  |  |  |
|---|---------------------|--|--|--|--|--|
| Ī | GK Subs             |  |  |  |  |  |

| Official | 1 | 2 | Т |
|----------|---|---|---|
| FRAM     | 2 | 2 | 4 |
| DC       | 0 | 1 | 1 |

| Dean Close School |    |  |  |  |  |  |
|-------------------|----|--|--|--|--|--|
| GK Subs           | 23 |  |  |  |  |  |

**Circle Entries** 

**Shots on Target** 

## **Penalty Corners**









**FRAM** 

**FRAM** 

DC

## **Shots**











Possession %