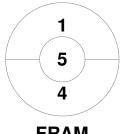

## Super 6s U16 Girls Schools Finals 2020 11 - 12 Jan 2020 **Bromsgrove School**



## **Match Statistics**

| Match # | Date        | Time  | Pool / Class | Pitch |
|---------|-------------|-------|--------------|-------|
| 17      | 12 Jan 2020 | 12:30 | Pool C       |       |

|   | Framlingham College |  |  |  |  |  |
|---|---------------------|--|--|--|--|--|
| Ī | GK Subs             |  |  |  |  |  |

| Official | 1 | 2 | Т |
|----------|---|---|---|
| FRAM     | 2 | 2 | 4 |
| DC       | 0 | 1 | 1 |

| Dean Close School |    |  |  |  |  |  |
|-------------------|----|--|--|--|--|--|
| GK Subs           | 23 |  |  |  |  |  |

**Circle Entries** 

**Shots on Target** 

## **Penalty Corners**









**FRAM** 

**FRAM** 

DC

## **Shots**











Possession %