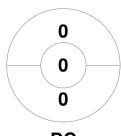

## Super 6s U16 Girls Schools Finals 2020 11 - 12 Jan 2020 **Bromsgrove School**



## **Match Statistics**

| Match # | Date        | Time  | Pool / Class | Pitch |
|---------|-------------|-------|--------------|-------|
| 17      | 12 Jan 2020 | 12:30 | Pool C       |       |

|   | Framlingham College |  |  |  |  |  |
|---|---------------------|--|--|--|--|--|
| Ī | GK Subs             |  |  |  |  |  |

| Official | 1 | 2 | Т |
|----------|---|---|---|
| FRAM     | 2 | 2 | 4 |
| DC       | 0 | 1 | 1 |

| Dean Close School |    |  |  |  |  |  |
|-------------------|----|--|--|--|--|--|
| GK Subs           | 23 |  |  |  |  |  |

**Circle Entries** 

**Shots on Target** 

## **Penalty Corners**









**FRAM** 

**FRAM** 

DC

## **Shots**











Possession %