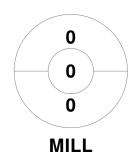

#### Super 6s U16 Girls Schools Finals 2020 11 - 12 Jan 2020 **Bromsgrove School**



#### **Match Statistics**

| Match # | Date        | Time  | Pool / Class | Pitch |
|---------|-------------|-------|--------------|-------|
| 20      | 12 Jan 2020 | 14:15 | Pool D       |       |

|         | Repton School |
|---------|---------------|
| GK Subs |               |

| Official | 1 | 2 | Т |
|----------|---|---|---|
| REP      | 1 | 2 | 3 |
| MILL     | 1 | 0 | 1 |

|         | Millf | ield | School |
|---------|-------|------|--------|
| GK Subs |       |      |        |

# **Penalty Corners**







MILL

**Circle Entries** 



**REP** 



**MILL** 

### **Shots**



**REP** 



**MILL** 

# **Shots on Target**



**REP** 



**MILL** 

### Possession %