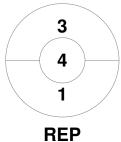

#### Super 6s U16 Girls Schools Finals 2020 11 - 12 Jan 2020 **Bromsgrove School**



#### **Match Statistics**

| Match # | Date        | Time  | Pool / Class | Pitch |
|---------|-------------|-------|--------------|-------|
| 20      | 12 Jan 2020 | 14:15 | Pool D       |       |

|         | Repton School |
|---------|---------------|
| GK Subs |               |

| Official | 1 | 2 | Т |
|----------|---|---|---|
| REP      | 1 | 2 | 3 |
| MILL     | 1 | 0 | 1 |

|         | Millf | ield | School |
|---------|-------|------|--------|
| GK Subs |       |      |        |

# **Penalty Corners**







MILL

**Circle Entries** 



**REP** 



**MILL** 

### **Shots**



**REP** 



**MILL** 

# **Shots on Target**



**REP** 



**MILL** 

### Possession %