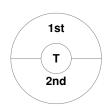

#### Super 6s U16 Girls Schools Finals 2020 11 - 12 Jan 2020 **Bromsgrove School**



#### **Match Statistics**

| Match # | Date        | Time  | Pool / Class | Pitch |
|---------|-------------|-------|--------------|-------|
| 20      | 12 Jan 2020 | 14:15 | Pool D       |       |

|         | Repton School |
|---------|---------------|
| GK Subs |               |

| Official | 1 | 2 | Т |
|----------|---|---|---|
| REP      | 1 | 2 | 3 |
| MILL     | 1 | 0 | 1 |

|         | Millf | ield | School |
|---------|-------|------|--------|
| GK Subs |       |      |        |

# **Penalty Corners**







MILL

**Circle Entries** 



**REP** 



**MILL** 

### **Shots**



**REP** 



**MILL** 

# **Shots on Target**



**REP** 



**MILL** 

### Possession %