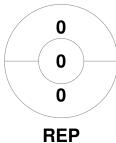

#### Super 6s U16 Girls Schools Finals 2020 11 - 12 Jan 2020 **Bromsgrove School**



#### **Match Statistics**

| Match # | Date        | Time  | Pool / Class | Pitch |
|---------|-------------|-------|--------------|-------|
| 20      | 12 Jan 2020 | 14:15 | Pool D       |       |

|         | Repton School |
|---------|---------------|
| GK Subs |               |

| Official | 1 | 2 | Т |
|----------|---|---|---|
| REP      | 1 | 2 | 3 |
| MILL     | 1 | 0 | 1 |

|         | Millf | ield | School |
|---------|-------|------|--------|
| GK Subs |       |      |        |

# **Penalty Corners**







MILL

**Circle Entries** 



**REP** 



**MILL** 

### **Shots**



**REP** 



**MILL** 

# **Shots on Target**



**REP** 



**MILL** 

### Possession %