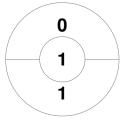

| Official   | 1 | 2 | T |
|------------|---|---|---|
| Cheltenham | 0 | 1 | 1 |
| Bowdon     | 2 | 3 | 5 |

|         | E | Зow | don |
|---------|---|-----|-----|
| GK Subs |   |     |     |

**Circle Entries** 