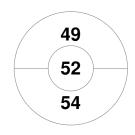

## Men's Hockey League Play-off Tournament 2016

3 - 17 Apr 2016





## **Match Statistics**

| Match # | Date        | Time  | Pool / Class | Pitch                             |
|---------|-------------|-------|--------------|-----------------------------------|
| 5       | 17 Apr 2016 | 13:00 | Round Robin  | Le-Va-HoTe-Ce - Pitch 1 - Pitch 1 |

**Loughborough Students** 

| Official     | 1 | 2 | Т |
|--------------|---|---|---|
| Loughborough | 1 | 1 | 2 |
| Canterbury   | 1 | 3 | 4 |

Canterbury

**Circle Entries** 

## **Penalty Corners**

3

3 2





Loughborough

**Canterbury** 

Loughborough

**Canterbury** 

**Shots** 









Loughborough

**Canterbury** 

Loughborough

5

Canterbury

## Possession %





Loughborough

Canterbury