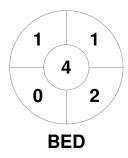

|   |         | Bedford HC |
|---|---------|------------|
| Ī | GK Subs |            |

| Official | 1 | 2 | 3 | 4 | Т |
|----------|---|---|---|---|---|
| BED      | 2 | 1 | 3 | 1 | 7 |
| IPS      | 1 | 1 | 0 | 3 | 5 |