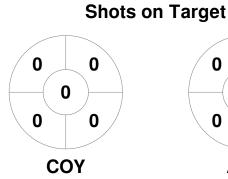

## Super 6s Championships: Women's Division Two 7 - 23 Jan 2023 Telford & Canterbury



## **Match Statistics**

| Match # | Date        | Time  | Pool / Class   | Pitch                |
|---------|-------------|-------|----------------|----------------------|
| 16      | 07 Jan 2023 | 12:00 | North Division | Ph-SpLe-Ce - Pitch 1 |

| City of York |  |  |  |  |  |
|--------------|--|--|--|--|--|
| GK Subs      |  |  |  |  |  |

| Official | 1 | 2 | 3 | 4 | Т |
|----------|---|---|---|---|---|
| COY      | 4 | 2 | 2 | 1 | 9 |
| ALD      | 0 | 0 | 2 | 1 | 3 |

|         | Alderley Edge |  |
|---------|---------------|--|
| GK Subs |               |  |

**Circle Entries** 

## **Penalty Corners**









**Shots** 









## Possession %