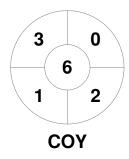

| City of York |  |  |  |  |  |
|--------------|--|--|--|--|--|
| GK Subs      |  |  |  |  |  |

| Official | 1 | 2 | 3 | 4 | Т |
|----------|---|---|---|---|---|
| COY      | 4 | 2 | 2 | 1 | 9 |
| ALD      | 0 | 0 | 2 | 1 | 3 |