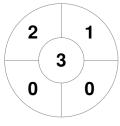

| Wimbledon |  |  |  |  |  |
|-----------|--|--|--|--|--|
| GK Subs   |  |  |  |  |  |

| Official  | 1 | 2 | 3 | 4 | Т |
|-----------|---|---|---|---|---|
| Wimbledon | 1 | 2 | 1 | 0 | 4 |
| Ashmoor   | 1 | 1 | 1 | 1 | 4 |