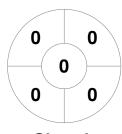

024





#### **Match Statistics**

| Match # | Date        | Time  | Pool / Class     | Pitch   |
|---------|-------------|-------|------------------|---------|
| 05      | 06 Jan 2024 | 14:30 | Premier Division | Pitch 1 |

|         | SI | ough |  |
|---------|----|------|--|
| GK Subs |    |      |  |

| Official       | 1 | 2 | 3 | 4 | Т |
|----------------|---|---|---|---|---|
| Slough         | 0 | 0 | 0 | 1 | 1 |
| Leicester City | 0 | 0 | 0 | 0 | 0 |

|         | Leices | ter City |
|---------|--------|----------|
| GK Subs |        |          |

## **Penalty Corners**



Slough



**Leicester City** 

### **Circle Entries**



Slough



**Leicester City** 

#### **Shots**



Slough



**Leicester City** 

# **Shots on Target**



Slough



**Leicester City** 

#### Possession %



Slough



**Leicester City**