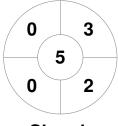

### Super 6s Championships: Women's Premier Division 2024 6 - 14 Jan 2024





#### **Match Statistics**

| Match # | Date        | Time  | Pool / Class     | Pitch   |
|---------|-------------|-------|------------------|---------|
| 05      | 06 Jan 2024 | 14:30 | Premier Division | Pitch 1 |

|         | SI | ough |  |
|---------|----|------|--|
| GK Subs |    |      |  |

| Official       | 1 | 2 | 3 | 4 | Т |
|----------------|---|---|---|---|---|
| Slough         | 0 | 0 | 0 | 1 | 1 |
| Leicester City | 0 | 0 | 0 | 0 | 0 |

|         | Leices | ter City |
|---------|--------|----------|
| GK Subs |        |          |

## **Penalty Corners**



Slough



**Leicester City** 

### **Circle Entries**



Slough



**Leicester City** 

#### **Shots**



Slough



**Leicester City** 

# **Shots on Target**



Slough



**Leicester City** 

#### Possession %



Slough



**Leicester City**