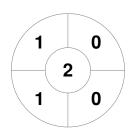

### Super 6s Championships: Women's Premier Division 2024 6 - 14 Jan 2024





#### **Match Statistics**

| Match # | Date        | Time  | Pool / Class     | Pitch   |
|---------|-------------|-------|------------------|---------|
| 05      | 06 Jan 2024 | 14:30 | Premier Division | Pitch 1 |

|         | SI | ough |  |
|---------|----|------|--|
| GK Subs |    |      |  |

| Official       | 1 | 2 | 3 | 4 | Т |
|----------------|---|---|---|---|---|
| Slough         | 0 | 0 | 0 | 1 | 1 |
| Leicester City | 0 | 0 | 0 | 0 | 0 |

|         | Leices | ter City |
|---------|--------|----------|
| GK Subs |        |          |

## **Penalty Corners**



Slough



**Leicester City** 

### **Circle Entries**



Slough



**Leicester City** 

#### **Shots**



Slough



**Leicester City** 

# **Shots on Target**



Slough



**Leicester City** 

#### Possession %



Slough



**Leicester City**