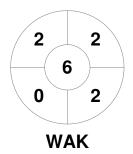

|         | Wakefield |  |
|---------|-----------|--|
| GK Subs |           |  |

| Official | 1 | 2 | 3 | 4 | Т |
|----------|---|---|---|---|---|
| WAK      | 1 | 1 | 1 | 0 | 3 |
| UOBi     | 1 | 0 | 1 | 0 | 2 |