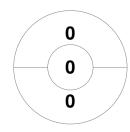

#### Super 6s U16 Boys Clubs Finals 2024-25 11 Jan 2025 Derby



#### **Match Statistics**

| Match # | Date        | Time  | Pool / Class | Pitch   |
|---------|-------------|-------|--------------|---------|
| 16      | 11 Jan 2025 | 17:15 | Semi Final 2 | Pitch 2 |

|         | Rep | oton |  |
|---------|-----|------|--|
| GK Subs |     |      |  |

| Official | 1 | 2 | Т |
|----------|---|---|---|
| REP      | 0 | 1 | 1 |
| WIM      | 0 | 0 | 0 |

|         | Wimb | ledon |
|---------|------|-------|
| GK Subs |      |       |

## **Penalty Corners**







**WIM** 

# **Circle Entries**



**REP** 



**WIM** 

#### **Shots**



**REP** 



**WIM** 

## **Shots on Target**



**REP** 



**WIM** 

### Possession %







**WIM**