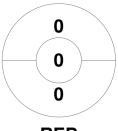

#### Super 6s U16 Boys Clubs Finals 2024-25 11 Jan 2025 Derby



#### **Match Statistics**

| Match # | Date        | Time  | Pool / Class | Pitch   |
|---------|-------------|-------|--------------|---------|
| 16      | 11 Jan 2025 | 17:15 | Semi Final 2 | Pitch 2 |

|         | Rep | oton |  |
|---------|-----|------|--|
| GK Subs |     |      |  |

| Official | 1 | 2 | Т |
|----------|---|---|---|
| REP      | 0 | 1 | 1 |
| WIM      | 0 | 0 | 0 |

|         | Wimb | ledon |
|---------|------|-------|
| GK Subs |      |       |

## **Penalty Corners**







**WIM** 

# **Circle Entries**



**REP** 



**WIM** 

#### **Shots**



**REP** 



**WIM** 

## **Shots on Target**



**REP** 



**WIM** 

### Possession %







**WIM**