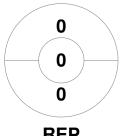

#### Super 6s U16 Boys Clubs Finals 2024-25 11 Jan 2025 Derby



#### **Match Statistics**

| Match # | Date        | Time  | Pool / Class | Pitch   |
|---------|-------------|-------|--------------|---------|
| 16      | 11 Jan 2025 | 17:15 | Semi Final 2 | Pitch 2 |

|         | Rep | oton |  |
|---------|-----|------|--|
| GK Subs |     |      |  |

| Official | 1 | 2 | Т |
|----------|---|---|---|
| REP      | 0 | 1 | 1 |
| WIM      | 0 | 0 | 0 |

|         | Wimb | ledon |
|---------|------|-------|
| GK Subs |      |       |

## **Penalty Corners**







**WIM** 

# **Circle Entries**



**REP** 



**WIM** 

#### **Shots**



**REP** 



**WIM** 

## **Shots on Target**



**REP** 



**WIM** 

### Possession %







**WIM**