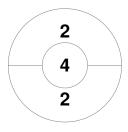

#### Super 6s U16 Boys Clubs Finals 2024-25 11 Jan 2025 Derby



#### **Match Statistics**

| Match # | Date        | Time  | Pool / Class | Pitch   |
|---------|-------------|-------|--------------|---------|
| 16      | 11 Jan 2025 | 17:15 | Semi Final 2 | Pitch 2 |

|         | Rep | oton |  |
|---------|-----|------|--|
| GK Subs |     |      |  |

| Official | 1 | 2 | Т |
|----------|---|---|---|
| REP      | 0 | 1 | 1 |
| WIM      | 0 | 0 | 0 |

|         | Wimb | ledon |
|---------|------|-------|
| GK Subs |      |       |

## **Penalty Corners**







**WIM** 

# **Circle Entries**



**REP** 



**WIM** 

#### **Shots**



**REP** 



**WIM** 

## **Shots on Target**



**REP** 



**WIM** 

### Possession %







**WIM**