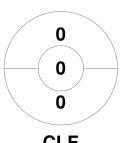

## Super 6s U16 Girls Clubs Finals 2024-25 11 Jan 2025 Derby



## **Match Statistics**

| Match # | Date        | Time  | Pool / Class | Pitch   |
|---------|-------------|-------|--------------|---------|
| 6       | 11 Jan 2025 | 12:40 | Pool A       | Pitch 2 |

| •       | lifton Robins | ons |
|---------|---------------|-----|
| GK Subs |               |     |

| Official | 1 | 2 | Т |
|----------|---|---|---|
| CLF      | 0 | 2 | 2 |
| HER      | 3 | 1 | 4 |

| Не      | Hertford Hockey Club |  |  |  |  |  |  |
|---------|----------------------|--|--|--|--|--|--|
| GK Subs |                      |  |  |  |  |  |  |

**Circle Entries** 

## **Penalty Corners**









**CLF** 

**HER** 

## **Shots**









**CLF** 



Possession %







Page 1 of 1