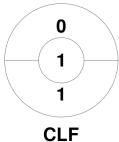

## Super 6s U16 Girls Clubs Finals 2024-25 11 Jan 2025 Derby



## **Match Statistics**

| Match # | Date        | Time  | Pool / Class | Pitch   |
|---------|-------------|-------|--------------|---------|
| 6       | 11 Jan 2025 | 12:40 | Pool A       | Pitch 2 |

| •       | lifton Robins | ons |
|---------|---------------|-----|
| GK Subs |               |     |

| Official | 1 | 2 | Т |
|----------|---|---|---|
| CLF      | 0 | 2 | 2 |
| HER      | 3 | 1 | 4 |

| Не      | Hertford Hockey Club |  |  |  |  |  |  |
|---------|----------------------|--|--|--|--|--|--|
| GK Subs |                      |  |  |  |  |  |  |

**Circle Entries** 

## **Penalty Corners**









**CLF** 

**HER** 

## **Shots**









**CLF** 



Possession %







Page 1 of 1