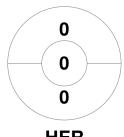

## Super 6s U16 Girls Clubs Finals 2024-25 11 Jan 2025 Derby



## **Match Statistics**

| Match # | Date        | Time  | Pool / Class | Pitch   |
|---------|-------------|-------|--------------|---------|
| 6       | 11 Jan 2025 | 12:40 | Pool A       | Pitch 2 |

| •       | lifton Robins | ons |
|---------|---------------|-----|
| GK Subs |               |     |

| Official | 1 | 2 | Т |
|----------|---|---|---|
| CLF      | 0 | 2 | 2 |
| HER      | 3 | 1 | 4 |

| Не      | Hertford Hockey Club |  |  |  |  |  |  |
|---------|----------------------|--|--|--|--|--|--|
| GK Subs |                      |  |  |  |  |  |  |

**Circle Entries** 

## **Penalty Corners**









**CLF** 

**HER** 

## **Shots**









**CLF** 



Possession %







Page 1 of 1