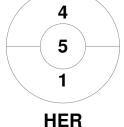

## Super 6s U16 Girls Clubs Finals 2024-25 11 Jan 2025 Derby



## **Match Statistics**

| Match # | Date        | Time  | Pool / Class | Pitch   |
|---------|-------------|-------|--------------|---------|
| 6       | 11 Jan 2025 | 12:40 | Pool A       | Pitch 2 |

| •       | lifton Robins | ons |
|---------|---------------|-----|
| GK Subs |               |     |

| Official | 1 | 2 | Т |
|----------|---|---|---|
| CLF      | 0 | 2 | 2 |
| HER      | 3 | 1 | 4 |

| Не      | Hertford Hockey Club |  |  |  |  |  |  |
|---------|----------------------|--|--|--|--|--|--|
| GK Subs |                      |  |  |  |  |  |  |

**Circle Entries** 

## **Penalty Corners**









**CLF** 

**HER** 

## **Shots**









**CLF** 



Possession %







Page 1 of 1