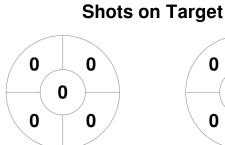

### Super 6s Championships: Women's Premier Division 2024/25 4 - 12 Jan 2025 Repton



#### **Match Statistics**

| Match # | Date        | Time  | Pool / Class    | Pitch   |
|---------|-------------|-------|-----------------|---------|
| 32      | 12 Jan 2025 | 13:00 | Women's Premier | Pitch 1 |

| Н       | larle | stor | n Magpies |  |
|---------|-------|------|-----------|--|
| GK Subs |       |      |           |  |

| Official | 1 | 2 | 3 | 4 | Т |
|----------|---|---|---|---|---|
| HLM      | 2 | 2 | 1 | 2 | 7 |
| Repton   | 1 | 0 | 0 | 0 | 1 |

|         | Repton |   |
|---------|--------|---|
| GK Subs |        | _ |

**Circle Entries** 

# **Penalty Corners**









HLM

Repton

**HLM** 

Repton

# **Shots**









Repton

**HLM** 

Repton

## Possession %





Repton