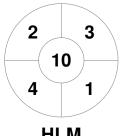

| Н       | larle | stor | n Magpies |  |
|---------|-------|------|-----------|--|
| GK Subs |       |      |           |  |

| Official | 1 | 2 | 3 | 4 | Т |
|----------|---|---|---|---|---|
| HLM      | 2 | 2 | 1 | 2 | 7 |
| Repton   | 1 | 0 | 0 | 0 | 1 |