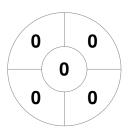

#### Super 6s Championships: Men's Premier Division 2024/25 4 - 12 Jan 2025 Whitgift



#### **Match Statistics**

| Match # | Date        | Time  | Pool / Class  | Pitch   |
|---------|-------------|-------|---------------|---------|
| 12      | 05 Jan 2025 | 11:00 | Men's Premier | Pitch 1 |

|         | Southgate |
|---------|-----------|
| GK Subs |           |

| Official    | 1 | 2 | 3 | 4 | Т |
|-------------|---|---|---|---|---|
| Southgate   | 1 | 2 | 0 | 0 | 3 |
| E Grinstead | 0 | 2 | 0 | 1 | 3 |

| East Grinstead |  |   |  |  |  |
|----------------|--|---|--|--|--|
| GK Subs        |  | _ |  |  |  |

# **Penalty Corners**



Southgate



**E** Grinstead

## **Circle Entries**



Southgate



**E** Grinstead

### **Shots**



Southgate



**E** Grinstead

## **Shots on Target**



Southgate



**E** Grinstead

### Possession %



**Southgate** 



**E** Grinstead