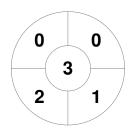

#### Super 6s Championships: Men's Premier Division 2024/25 4 - 12 Jan 2025 Whitgift



#### **Match Statistics**

| Match # | Date        | Time  | Pool / Class  | Pitch   |
|---------|-------------|-------|---------------|---------|
| 12      | 05 Jan 2025 | 11:00 | Men's Premier | Pitch 1 |

|         | Southgate |
|---------|-----------|
| GK Subs |           |

| Official    | 1 | 2 | 3 | 4 | Т |
|-------------|---|---|---|---|---|
| Southgate   | 1 | 2 | 0 | 0 | 3 |
| E Grinstead | 0 | 2 | 0 | 1 | 3 |

| East Grinstead |  |   |  |  |  |
|----------------|--|---|--|--|--|
| GK Subs        |  | _ |  |  |  |

# **Penalty Corners**



Southgate



**E** Grinstead

## **Circle Entries**



Southgate



**E** Grinstead

### **Shots**



Southgate



**E** Grinstead

## **Shots on Target**



Southgate



**E** Grinstead

### Possession %



**Southgate** 



**E** Grinstead