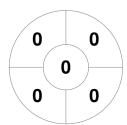

#### Super 6s Championships: Men's Premier Division 2024/25 4 - 12 Jan 2025 Whitgift



#### **Match Statistics**

| Match # | Date        | Time  | Pool / Class  | Pitch   |
|---------|-------------|-------|---------------|---------|
| 12      | 05 Jan 2025 | 11:00 | Men's Premier | Pitch 1 |

|         | Southgate |
|---------|-----------|
| GK Subs |           |

| Official    | 1 | 2 | 3 | 4 | Т |
|-------------|---|---|---|---|---|
| Southgate   | 1 | 2 | 0 | 0 | 3 |
| E Grinstead | 0 | 2 | 0 | 1 | 3 |

| East Grinstead |  |   |  |  |  |
|----------------|--|---|--|--|--|
| GK Subs        |  | _ |  |  |  |

# **Penalty Corners**



Southgate



**E** Grinstead

## **Circle Entries**



Southgate



**E** Grinstead

### **Shots**



Southgate



**E** Grinstead

## **Shots on Target**



Southgate



**E** Grinstead

### Possession %



**Southgate** 



**E** Grinstead