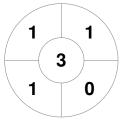

#### Super 6s Championships: Men's Premier Division 2024/25 4 - 12 Jan 2025 Whitgift



#### **Match Statistics**

| Match # | Date        | Time  | Pool / Class  | Pitch   |
|---------|-------------|-------|---------------|---------|
| 12      | 05 Jan 2025 | 11:00 | Men's Premier | Pitch 1 |

|         | Southgate |
|---------|-----------|
| GK Subs |           |

| Official    | 1 | 2 | 3 | 4 | Т |
|-------------|---|---|---|---|---|
| Southgate   | 1 | 2 | 0 | 0 | 3 |
| E Grinstead | 0 | 2 | 0 | 1 | 3 |

| East Grinstead |  |   |  |  |  |
|----------------|--|---|--|--|--|
| GK Subs        |  | _ |  |  |  |

# **Penalty Corners**



Southgate



**E** Grinstead

## **Circle Entries**



Southgate



**E** Grinstead

### **Shots**



Southgate



**E** Grinstead

## **Shots on Target**



Southgate



**E** Grinstead

### Possession %



**Southgate** 



**E** Grinstead