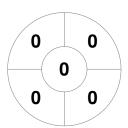

### Super 6s Championships: Men's Premier Division 2024/25 4 - 12 Jan 2025 Whitgift



#### **Match Statistics**

| Match # | Date        | Time  | Pool / Class  | Pitch   |
|---------|-------------|-------|---------------|---------|
| 28      | 12 Jan 2025 | 09:00 | Men's Premier | Pitch 1 |

| Tea     | am B | ath | Buccaneers |
|---------|------|-----|------------|
| GK Subs |      |     |            |

| Official    | 1 | 2 | 3 | 4 | Т |
|-------------|---|---|---|---|---|
| Team Bath   | 0 | 0 | 0 | 0 | 0 |
| E Grinstead | 0 | 1 | 1 | 2 | 4 |

|         | East G | rinstead |
|---------|--------|----------|
| GK Subs |        |          |

# **Penalty Corners**





0 0

0



**Team Bath** 

**E** Grinstead

**Team Bath** 

0

**E** Grinstead

## **Shots**



**Team Bath** 



**E** Grinstead

# **Shots on Target**

**Circle Entries** 







**E** Grinstead

### Possession %







**E** Grinstead