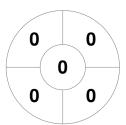

24/25 4 - 12 Jan 2025 Whitgift



#### **Match Statistics**

| Match # | Date        | Time  | Pool / Class  | Pitch   |
|---------|-------------|-------|---------------|---------|
| 28      | 12 Jan 2025 | 09:00 | Men's Premier | Pitch 1 |

| Tea     | am B | ath | Buccaneers |
|---------|------|-----|------------|
| GK Subs |      |     |            |

| Official    | 1 | 2 | 3 | 4 | Т |
|-------------|---|---|---|---|---|
| Team Bath   | 0 | 0 | 0 | 0 | 0 |
| E Grinstead | 0 | 1 | 1 | 2 | 4 |

|         | East G | rinstead |
|---------|--------|----------|
| GK Subs |        |          |

# **Penalty Corners**





0 0

0



**Team Bath** 

**E** Grinstead

**Team Bath** 

0

**E** Grinstead

## **Shots**



**Team Bath** 



**E** Grinstead

# **Shots on Target**

**Circle Entries** 







**E** Grinstead

### Possession %







**E** Grinstead