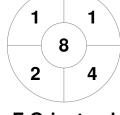

### Super 6s Championships: Men's Premier Division 2024/25 4 - 12 Jan 2025 Whitgift



#### **Match Statistics**

| Match # | Date        | Time  | Pool / Class  | Pitch   |
|---------|-------------|-------|---------------|---------|
| 28      | 12 Jan 2025 | 09:00 | Men's Premier | Pitch 1 |

| Tea     | am B | ath | Buccaneers |
|---------|------|-----|------------|
| GK Subs |      |     |            |

| Official    | 1 | 2 | 3 | 4 | Т |
|-------------|---|---|---|---|---|
| Team Bath   | 0 | 0 | 0 | 0 | 0 |
| E Grinstead | 0 | 1 | 1 | 2 | 4 |

|         | East G | rinstead |
|---------|--------|----------|
| GK Subs |        |          |

# **Penalty Corners**





0 0

0



**Team Bath** 

**E** Grinstead

**Team Bath** 

0

**E** Grinstead

## **Shots**



**Team Bath** 



**E** Grinstead

# **Shots on Target**

**Circle Entries** 







**E** Grinstead

### Possession %







**E** Grinstead