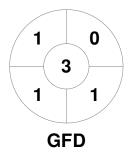

|         | Guildford |
|---------|-----------|
| GK Subs |           |

| Official | 1 | 2 | 3 | 4 | Т |
|----------|---|---|---|---|---|
| GFD      | 2 | 0 | 1 | 1 | 4 |
| Oxted    | 0 | 1 | 3 | 0 | 4 |