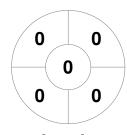

### Super 6s Championships: Women's Division Two North 4 - 5 Jan 2025 **Aldersley**



#### **Match Statistics**

| Match # | Date        | Time  | Pool / Class | Pitch   |
|---------|-------------|-------|--------------|---------|
| 12      | 05 Jan 2025 | 14:00 | Div 2 North  | Pitch 1 |

|         | Le | eds |  |
|---------|----|-----|--|
| GK Subs |    |     |  |

| Official  | 1 | 2 | 3 | 4 | Т |
|-----------|---|---|---|---|---|
| Leeds     | 0 | 1 | 1 | 0 | 2 |
| B'ham Uni | 2 | 0 | 1 | 0 | 3 |

**University of Birmingham** GK Subs

# **Penalty Corners**



Leeds



B'ham Uni

## **Circle Entries**



Leeds



B'ham Uni

### **Shots**



Leeds



B'ham Uni

## **Shots on Target**



Leeds



B'ham Uni

### Possession %



Leeds



B'ham Uni