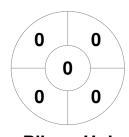

### Super 6s Championships: Women's Division Two North 4 - 5 Jan 2025 **Aldersley**



#### **Match Statistics**

| Match # | Date        | Time  | Pool / Class | Pitch   |
|---------|-------------|-------|--------------|---------|
| 12      | 05 Jan 2025 | 14:00 | Div 2 North  | Pitch 1 |

|         | Le | eds |  |
|---------|----|-----|--|
| GK Subs |    |     |  |

| Official  | 1 | 2 | 3 | 4 | Т |
|-----------|---|---|---|---|---|
| Leeds     | 0 | 1 | 1 | 0 | 2 |
| B'ham Uni | 2 | 0 | 1 | 0 | 3 |

**University of Birmingham** GK Subs

# **Penalty Corners**



Leeds



B'ham Uni

## **Circle Entries**



Leeds



B'ham Uni

### **Shots**



Leeds



B'ham Uni

## **Shots on Target**



Leeds



B'ham Uni

### Possession %



Leeds



B'ham Uni