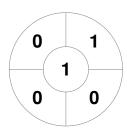

### Super 6s Championships: Women's Division Two North 4 - 5 Jan 2025 **Aldersley**



#### **Match Statistics**

| Match # | Date        | Time  | Pool / Class | Pitch   |
|---------|-------------|-------|--------------|---------|
| 12      | 05 Jan 2025 | 14:00 | Div 2 North  | Pitch 1 |

|         | Le | eds |  |
|---------|----|-----|--|
| GK Subs |    |     |  |

| Official  | 1 | 2 | 3 | 4 | Т |
|-----------|---|---|---|---|---|
| Leeds     | 0 | 1 | 1 | 0 | 2 |
| B'ham Uni | 2 | 0 | 1 | 0 | 3 |

**University of Birmingham** GK Subs

# **Penalty Corners**



Leeds



B'ham Uni

## **Circle Entries**



Leeds



B'ham Uni

### **Shots**



Leeds



B'ham Uni

## **Shots on Target**



Leeds



B'ham Uni

### Possession %



Leeds



B'ham Uni