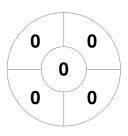

### Super 6s Championships: Women's Division Two North 4 - 5 Jan 2025 **Aldersley**



#### **Match Statistics**

| Match # | Date        | Time  | Pool / Class | Pitch   |
|---------|-------------|-------|--------------|---------|
| 12      | 05 Jan 2025 | 14:00 | Div 2 North  | Pitch 1 |

|         | Le | eds |  |
|---------|----|-----|--|
| GK Subs |    |     |  |

| Official  | 1 | 2 | 3 | 4 | Т |
|-----------|---|---|---|---|---|
| Leeds     | 0 | 1 | 1 | 0 | 2 |
| B'ham Uni | 2 | 0 | 1 | 0 | 3 |

**University of Birmingham** GK Subs

# **Penalty Corners**



Leeds



B'ham Uni

## **Circle Entries**



Leeds



B'ham Uni

### **Shots**



Leeds



B'ham Uni

## **Shots on Target**



Leeds



B'ham Uni

### Possession %



Leeds



B'ham Uni