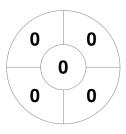

### Super 6s Championships: Women's Division Two North 4 - 5 Jan 2025 **Aldersley**



#### **Match Statistics**

| Match # | Date        | Time  | Pool / Class | Pitch   |
|---------|-------------|-------|--------------|---------|
| 12      | 05 Jan 2025 | 14:00 | Div 2 North  | Pitch 1 |

|         | Le | eds |  |
|---------|----|-----|--|
| GK Subs |    |     |  |

| Official  | 1 | 2 | 3 | 4 | Т |
|-----------|---|---|---|---|---|
| Leeds     | 0 | 1 | 1 | 0 | 2 |
| B'ham Uni | 2 | 0 | 1 | 0 | 3 |

**University of Birmingham** GK Subs

# **Penalty Corners**



Leeds



B'ham Uni

## **Circle Entries**



Leeds



B'ham Uni

### **Shots**



Leeds



B'ham Uni

## **Shots on Target**



Leeds



B'ham Uni

### Possession %



Leeds



B'ham Uni