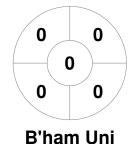

5 Jan 2025 Aldersley



#### **Match Statistics**

| Match # | Date        | Time  | Pool / Class | Pitch   |
|---------|-------------|-------|--------------|---------|
| 15      | 05 Jan 2025 | 17:00 | Div 2 North  | Pitch 1 |

|         |    | Canı | nock |
|---------|----|------|------|
| GK Subs | 36 |      |      |

| Official  | 1 | 2 | 3 | 4 | Т |
|-----------|---|---|---|---|---|
| Cannock   | 2 | 0 | 2 | 0 | 4 |
| B'ham Uni | 3 | 1 | 2 | 2 | 8 |

| University of Birmingham |  |  |  |  |  |  |
|--------------------------|--|--|--|--|--|--|
| GK Subs                  |  |  |  |  |  |  |

# **Penalty Corners**









**Cannock** 

B'ham Uni

Cannock

B'ham Uni

### **Shots**



Cannock



B'ham Uni

## **Shots on Target**

**Circle Entries** 







B'ham Uni

#### Possession %