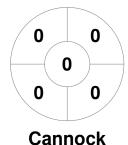

- 5 Jan 2025 Aldersley



#### **Match Statistics**

| Match # | Date        | Time  | Pool / Class | Pitch   |
|---------|-------------|-------|--------------|---------|
| 15      | 05 Jan 2025 | 17:00 | Div 2 North  | Pitch 1 |

|         |    | Canı | nock |
|---------|----|------|------|
| GK Subs | 36 |      |      |

| Official  | 1 | 2 | 3 | 4 | Т |
|-----------|---|---|---|---|---|
| Cannock   | 2 | 0 | 2 | 0 | 4 |
| B'ham Uni | 3 | 1 | 2 | 2 | 8 |

| University of Birmingham |  |  |  |  |  |  |
|--------------------------|--|--|--|--|--|--|
| GK Subs                  |  |  |  |  |  |  |

# **Penalty Corners**









**Cannock** 

B'ham Uni

Cannock

B'ham Uni

### **Shots**



Cannock



B'ham Uni

## **Shots on Target**

**Circle Entries** 







B'ham Uni

#### Possession %