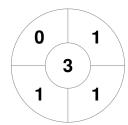

| Reading |
|---------|
|---------|

| Official | 1 | 2 | 3 | 4 | Т |
|----------|---|---|---|---|---|
| Reading  | 0 | 1 | 0 | 0 | 1 |
| Surbiton | 0 | 0 | 0 | 0 | 0 |

| Surbiton |          |
|----------|----------|
|          |          |
|          | Surbiton |