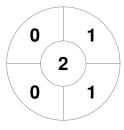

| Reading |
|---------|
|---------|

| Official | 1 | 2 | 3 | 4 | Т |
|----------|---|---|---|---|---|
| Reading  | 0 | 1 | 0 | 0 | 1 |
| Surbiton | 0 | 0 | 0 | 0 | 0 |

| Surbiton |          |
|----------|----------|
|          |          |
|          | Surbiton |