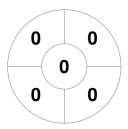

### EHL Womens Premier Division Finals 3 - 4 May 2025 Nottingham



#### **Match Statistics**

| Match # | Date        | Time  | Pool / Class | Pitch   |
|---------|-------------|-------|--------------|---------|
| 4       | 04 May 2025 | 18:00 | Womens Final | Pitch 1 |

| Reading |
|---------|
|---------|

| Official | 1 | 2 | 3 | 4 | Т |
|----------|---|---|---|---|---|
| Reading  | 0 | 1 | 0 | 0 | 1 |
| Surbiton | 0 | 0 | 0 | 0 | 0 |

| Surbiton |          |
|----------|----------|
|          |          |
|          | Surbiton |

## **Penalty Corners**



Reading



**Surbiton** 

Circle Entries



Reading



**Surbiton** 

## **Shots**



Reading



**Surbiton** 

# **Shots on Target**



Reading



**Surbiton** 

### Possession %



Reading



**Surbiton**